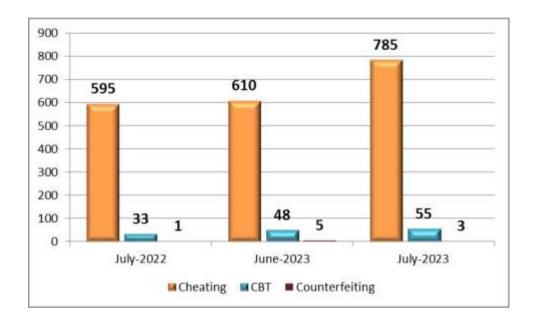

#### 14. Economic Offences (Criminal Breach of Trust, Cheating, Counterfeiting)

843 cases were reported during the current month under Economic Offences (Criminal Breach of Trust-55, Cheating-785 and Counterfeiting-3) as against 663 cases during the previous month and 629 cases in the corresponding month of previous year.

| Month | Year | Economic Offences |
|-------|------|-------------------|
| July  | 2023 | 843               |
| June  | 2023 | 663               |
| July  | 2022 | 629               |

There is an increase in the reported cases under economic offences during the current month when compared to the reported cases of previous month and to the corresponding month of previous year.