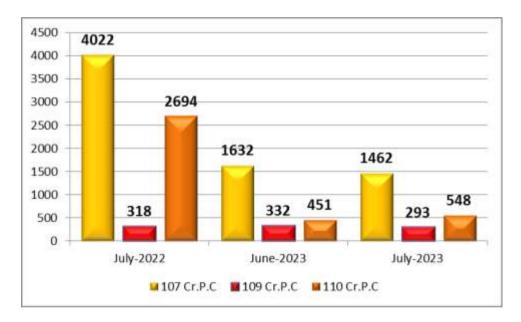

#### 12. Preventive Action Report

1462, 293 & 548 cases u/s 107, 109 & 110 Cr.PC. respectively have been booked during the current month as against 1632, 332 & 451 Preventive Action Report in the previous month and 4022, 318 & 2694 Preventive Action Report in the corresponding month of last year.

| Month | Maran |           | <b>T</b>  |           |       |
|-------|-------|-----------|-----------|-----------|-------|
| Month | Year  | 107 Cr.PC | 109 Cr.PC | 110 Cr.PC | Total |
| July  | 2023  | 1462      | 293       | 548       | 2303  |
| June  | 2023  | 1632      | 332       | 451       | 2415  |
| July  | 2022  | 4022      | 318       | 2694      | 7034  |

- Under sec 107 Cr.PC. less number of Preventive Action Report have been booked during the current month when compared to the Preventive Action Report of previous month and to the corresponding month of previous year.
- Under Sec.109 Cr.PC. less number of Preventive Action Report have been booked during the current month when compared to the Preventive Action Report of previous month and to the corresponding month of previous year.
- Under 110 Cr.PC. more number of Preventive Action Report have been booked during the current month when compared to the Preventive Action Report of previous month and less when compared to the corresponding month of previous year.