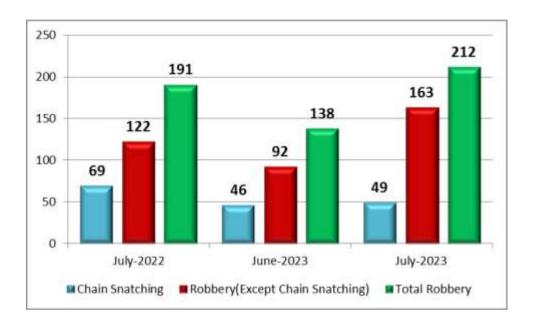

#### 3. <u>Robbery</u>

212 cases of Robbery were reported during the current month (including 49 chain snatching cases) as against 138 cases (46 cases of Chain snatching) in the previous month and 191 cases (69 cases of Chain snatching) in the corresponding month of previous year.

| Month | Year | Chain<br>Snatching | Robbery (Except<br>Chain Snatching) | Total Robbery |
|-------|------|--------------------|-------------------------------------|---------------|
| July  | 2023 | 49                 | 163                                 | 212           |
| June  | 2023 | 46                 | 92                                  | 138           |
| July  | 2022 | 69                 | 122                                 | 191           |

There is an increase in the number of cases reported during the current month under the head Robbery when compared to the cases of previous month and to the corresponding month of previous year.

There is an increase in the number of cases reported during the current month under Chain Snatching when compared to the cases of previous month and a decrease when compared to the corresponding month of previous year.