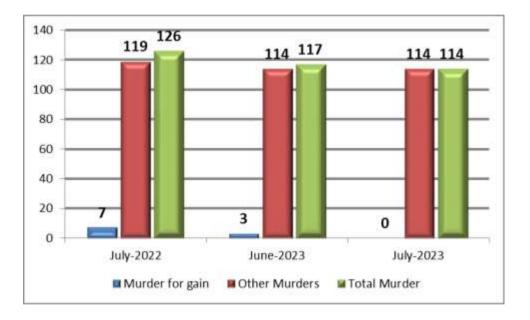

#### 1. Murder

As per the review for the month 114 cases of Murder were reported (No cases of Murder for gain) as against 117 Murder cases (3 cases of Murder for gain have been reported) in the previous month & 126 Murder cases (7 cases of Murder for gain) in the corresponding month of previous year.

| Month | Year | Murder for gain | Other<br>Murders | Total Murder |
|-------|------|-----------------|------------------|--------------|
| July  | 2023 | 0               | 114              | 114          |
| June  | 2023 | 3               | 114              | 117          |
| July  | 2022 | 7               | 119              | 126          |

There is a decrease in the reported cases of Murder during the current month when compared to the cases of previous month and to the corresponding month of previous year.