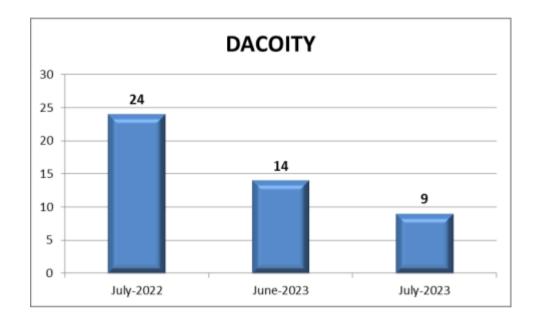

#### 2. Dacoity

9 cases of Dacoity were reported during the current month as against 14 cases in the previous month and 24 cases in the corresponding month of previous year.

| Month | Year | Dacoity Cases |
|-------|------|---------------|
| July  | 2023 | 9             |
| June  | 2023 | 14            |
| July  | 2022 | 24            |

There is a decrease in the reported cases of Dacoity during the current month when compared to the cases of previous month and to the corresponding month of previous year.

The unit wise break up of Dacoity cases for the month under review is as follows:-