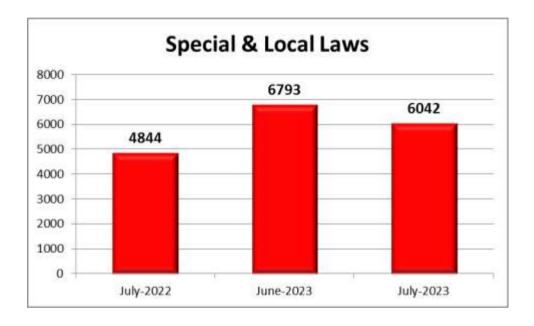

#### 8. Special & Local Laws

6042 cognizable cases were registered under Special & Local Laws during the month as against 6793 cases in the previous month and 4844 cases in the corresponding month of previous year.

| Month | Year | Special & Local Laws |
|-------|------|----------------------|
| July  | 2023 | 6042                 |
| June  | 2023 | 6793                 |
| July  | 2022 | 4844                 |

There is a decrease in the number of cognizable cases reported during the month under Special & Local Laws when compared to the cases of previous month and an increase when compared to the corresponding month of the previous year.