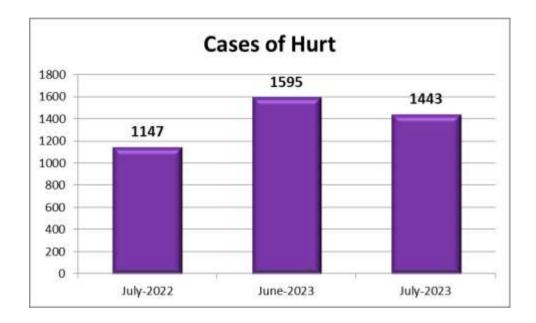

#### 7. <u>Hurt</u>

1443 cases were reported during the current month under the category Hurt as against 1595 cases in the previous month and 1147 cases in the corresponding month of previous year.

| Month | Year | Cases of Hurt |
|-------|------|---------------|
| July  | 2023 | 1443          |
| June  | 2023 | 1595          |
| July  | 2022 | 1147          |

There is a decrease in the number of cases reported under this head during the month, when compared to the cases of previous month and an increase when compared to the corresponding month of previous year.