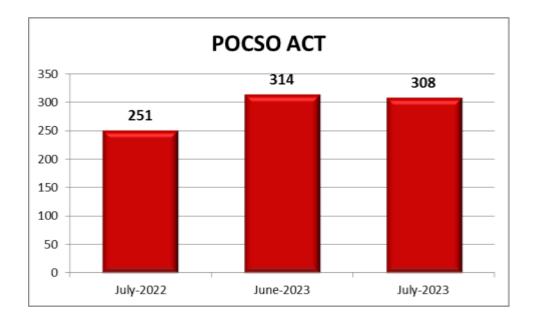

#### 10. Protection of Children from Sexual Offences Act (POCSO)

308 cases of POCSO were reported during the current month as against 314 cases in the previous month and 251 in the corresponding month of previous year.

| Month | Year | POCSO |
|-------|------|-------|
| July  | 2023 | 308   |
| June  | 2023 | 314   |
| July  | 2022 | 251   |

There is a decrease in the reported cases under the head POCSO during the current month when compared to the cases of previous month and an increase when compared to the corresponding month of previous year.