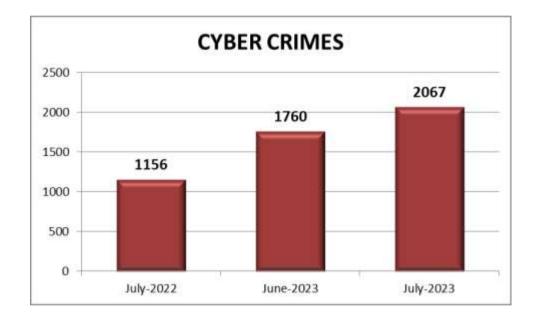

#### 13. Cyber Crimes (Information Technology Act)

2067 cases were reported during the current month under this head as against 1760 cases in the previous month and 1156 cases in the corresponding month of previous year.

| Month | Year | Cyber Crimes |
|-------|------|--------------|
| July  | 2023 | 2067         |
| June  | 2023 | 1760         |
| July  | 2022 | 1156         |

There is an increase in the reported cases under Cyber Crimes during the current month when compared to the reported cases of previous month and to the corresponding month of previous year.