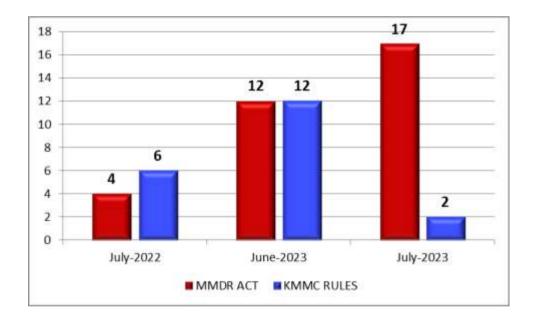

#### 15. <u>Mines and Minerals (Development & Regulation) Act 1957 & Karnataka</u> <u>Minor Mineral Consistent Rule - 1994</u>

17 cases of MMDR were reported during the current month under this head as against 12 cases in the previous month and 4 cases in the corresponding month of previous year.

2 cases of KMMCR reported during the current month as against 12 cases in the previous month and 6 cases in the corresponding month of previous year.

| Month | Year | MMDR Act | KMMC Rules |
|-------|------|----------|------------|
| July  | 2023 | 17       | 2          |
| June  | 2023 | 12       | 12         |
| July  | 2022 | 4        | 6          |

There is an increase in the reported cases under MMDR during the current month when compared to the reported cases of previous month and to the corresponding month of previous year.

There is a decrease in the reported cases under KMMCR during the current month when compared to the reported cases of previous month and to the corresponding month of previous year.