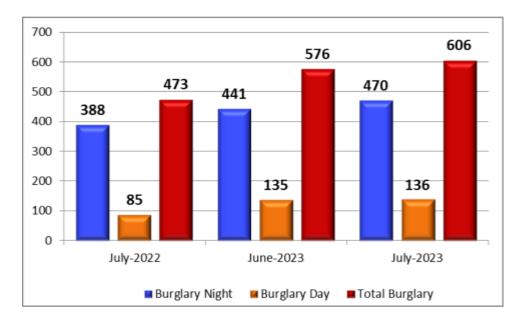

#### 4. Burglary

606 cases of Burglary were reported during the month as against 576 cases in the previous month and 473 cases during the corresponding month of previous year.

| Month | Year | <b>Burglary Night</b> | Burglary Day | Total |
|-------|------|-----------------------|--------------|-------|
| July  | 2023 | 470                   | 136          | 606   |
| June  | 2023 | 441                   | 135          | 576   |
| July  | 2022 | 388                   | 85           | 473   |

There is an increase in the number of cases reported during the current month under the head burglary, when compared to the reported cases of previous month and to the corresponding month of previous year.