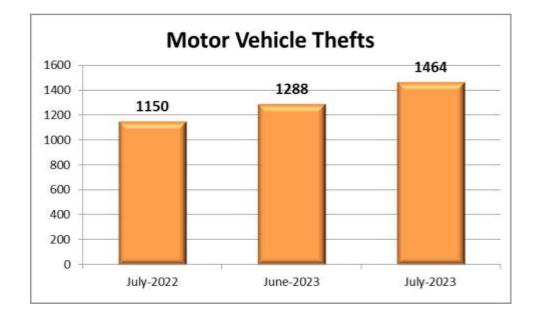

#### 16. Motor Vehicles Theft cases

1464 cases were reported during the current month under this head as against 1288 cases in the previous month and 1150 cases in the corresponding month of previous year.

| Month | Year | Motor Vehicles Theft<br>Cases |
|-------|------|-------------------------------|
| July  | 2023 | 1464                          |
| June  | 2023 | 1288                          |
| July  | 2022 | 1150                          |

There is an increase in the reported cases under Motor Vehicles Theft cases during the current month when compared to the reported cases of previous month and to the corresponding month of previous year.