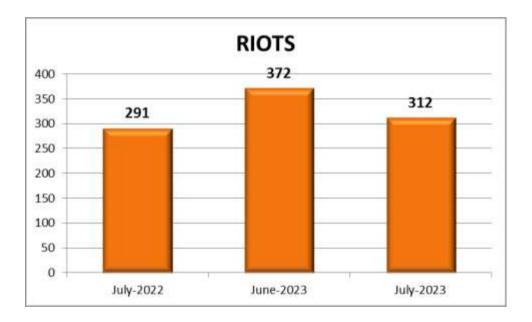

#### 6. <u>Riots</u>

312 cases were reported during the current month under the category Riots as against 372 cases in the previous month and 291 cases in the corresponding month of previous year.

| Month | Year | Riots |
|-------|------|-------|
| July  | 2023 | 312   |
| June  | 2023 | 372   |
| July  | 2022 | 291   |

There is a decrease in the number of cases reported under this head during the month, when compared to the cases of previous month and an increase when compared to the corresponding month of previous year.