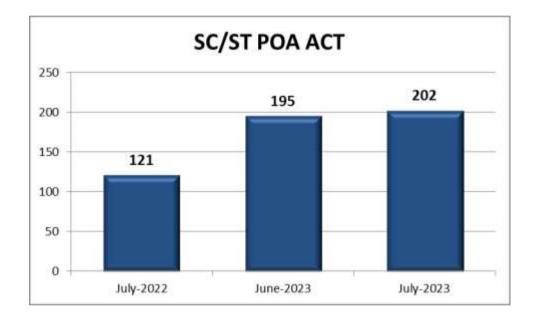

#### 11. Crimes under SC/ST POA Act

202 cases were reported during the current month under this head as against 195 cases in the previous month and 121 cases in the corresponding month of previous year. (Details are mentioned at Page No.24)

| Month | Year | SC/ST POA Act |
|-------|------|---------------|
| July  | 2023 | 202           |
| June  | 2023 | 195           |
| July  | 2022 | 121           |

There is an increase in the reported cases under Crime against SC/ST during the current month when compared to the reported cases of previous month and to the corresponding month of previous year.