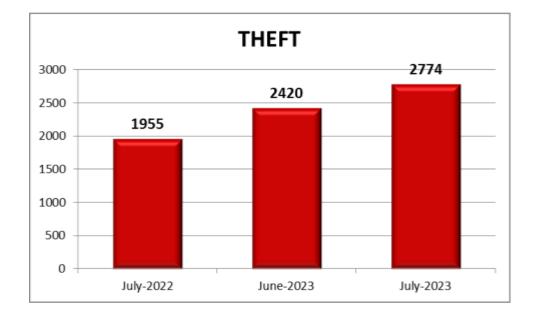

#### 5. <u>Theft</u>

2774 cases of Theft were reported during the month as against 2420 cases in the previous month and 1955 cases in the corresponding month of previous year.

| Month | Year | Reported |
|-------|------|----------|
| July  | 2023 | 2774     |
| June  | 2023 | 2420     |
| July  | 2022 | 1955     |

There is an increase in the number of cases reported during the current month under the head theft when compared to the cases of previous month and to the corresponding month of previous year.