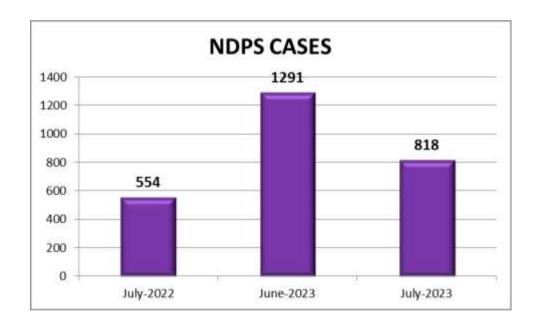

#### 17. Narcotic Drugs & Pshycotropic Substances (NDPS)

818 cases were reported during the current month under this head as against 1291 cases in the previous month and 554 cases in the corresponding month of previous year.

| Month | Year | NDPS Cases |
|-------|------|------------|
| July  | 2023 | 818        |
| June  | 2023 | 1291       |
| July  | 2022 | 554        |

There is a decrease in the reported cases under NDPS Cases during the current month when compared to the reported cases of previous month and an increase when compared to the corresponding month of previous year.