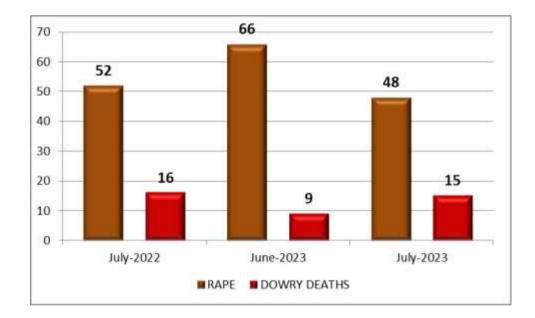

#### 9. Crime against Women (Rape & Dowry Death)

48 cases of Rape have been reported during the month as against 66 cases in the previous month and 52 cases in the corresponding month of previous year. 15 cases of Dowry Death have been reported during the current month, as against 9 cases in the previous month and 16 cases in the corresponding month of previous year. (Note: Other Crimes against Women are mentioned in Page No.22)

| Month | Year | Rape | Dowry Death |
|-------|------|------|-------------|
| July  | 2023 | 48   | 15          |
| June  | 2023 | 66   | 9           |
| July  | 2022 | 52   | 16          |

There is a decrease in the reported cases under Rape during the current month when compared to the previous month and to the corresponding month of previous year.

There is an increase in the reported cases of Dowry death during current month when compared to the previous month and a decrease when compared to the corresponding month of previous year.